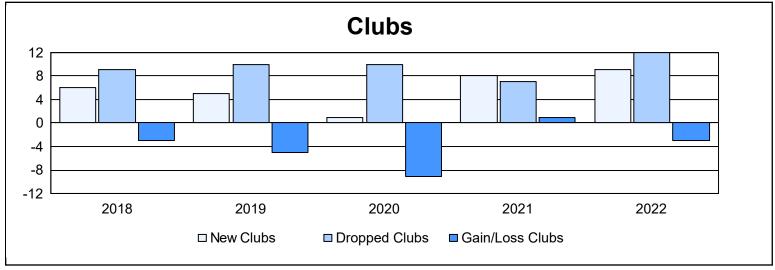

| Year      | New<br>Clubs | Dropped<br>Clubs | Gain/<br>Loss<br>Clubs | New<br>Members | Charter<br>Members | Reinstate<br>Members | Transfer<br>Members | Total<br>Member<br>Added | Total<br>Members<br>Dropped | Gain/<br>Loss<br>Members |
|-----------|--------------|------------------|------------------------|----------------|--------------------|----------------------|---------------------|--------------------------|-----------------------------|--------------------------|
| 2017-2018 | 6            | 9                | -3                     | 788            | 156                | 76                   | 114                 | 1,134                    | 1,458                       | -324                     |
| 2018-2019 | 5            | 10               | -5                     | 642            | 184                | 86                   | 88                  | 1,000                    | 1,169                       | -169                     |
| 2019-2020 | 1            | 10               | -9                     | 497            | 46                 | 135                  | 73                  | 751                      | 1,229                       | -478                     |
| 2020-2021 | 8            | 7                | 1                      | 824            | 221                | 76                   | 83                  | 1,204                    | 1,020                       | 184                      |
| 2021-2022 | 9            | 12               | -3                     | 839            | 262                | 104                  | 58                  | 1,263                    | 1,232                       | 31                       |
| Average   | 6            | 10               | -4                     | 718            | 174                | 95                   | 83                  | 1,070                    | 1,222                       | -151                     |